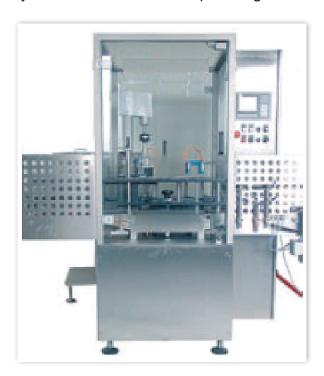

Abfüll- & Verpackungstechnik

Spezialmaschinen GmbH

Screw capping and/or press-on closing by the automatic rotary indexing machine. Integration into an existing conveyor system. With automatic cap-sorting for different caps.

| ı | echnical | Speci | tica | tions |
|---|----------|-------|------|-------|
|   |          |       |      |       |

| Positions:    | Screw head with torque limitation                                                                                                                     |
|---------------|-------------------------------------------------------------------------------------------------------------------------------------------------------|
| Capacity:     | approx. 800 - 3.000 container/h                                                                                                                       |
| Applications: | <ul> <li>nearly all kinds of caps</li> <li>stainless steel execution for food use</li> <li>Container with spray pumps (optional execution)</li> </ul> |
| Additional:   | Collecting turn table                                                                                                                                 |
| Control:      | SPS electro-pneumatical                                                                                                                               |
| Power supply: | 230/400 V                                                                                                                                             |
| Air pressure: | 6 bar                                                                                                                                                 |
| Advantages:   | <ul><li>easy adjustments</li><li>easy operation</li><li>easy maintenance</li><li>flexible and easy to extend</li></ul>                                |
| Optional:     | <ul> <li>Execution for Ex-areas according to ATEX-guides</li> <li>Rotary design with several screw heads</li> </ul>                                   |