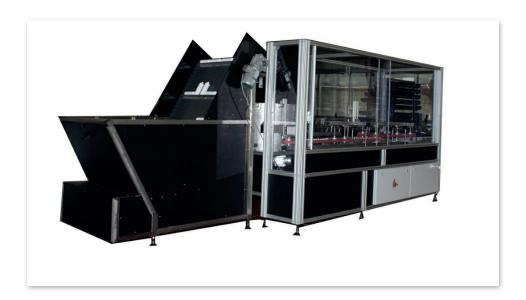

## **Unscrambler and (Bottle-) Erecting Machine Type FBEH**

To erect container and to transport them on the conveyor to the following machine. Capacity is up to 6.000 container/h.

## **Technical Specification**

Abfüll- & Verpackungstechnik

Spezialmaschinen GmbH

Equipment: Machine with hopper

with elevator to the sorter

• Sorter with transfer to the erection section

• Chain conveyor for discharge

• Machine in plastic and aluminia (optionally stainless steel) to comply to the requirements in view of humidity at food companies

Control: Siemens S7 Power supply: 230/400 V Installed capacity: approx. 3 KW